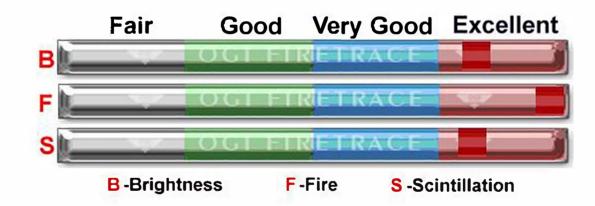

## **GRADING RESULTS**

VS2 

ADDITIONAL GRADING INFORMATION Excellent Symmetry Fluorescence None N/A Inscription(s). N/A Comments