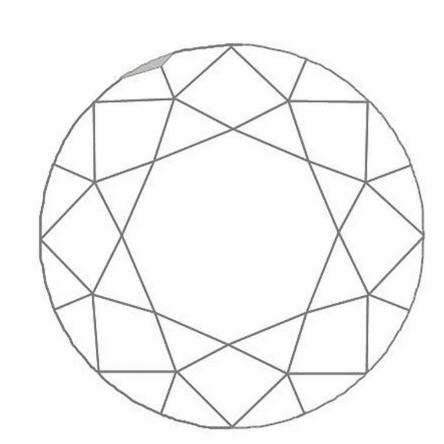

## LIGHT PERFORMANCE REFERENCE DIAGRAM

CLARITY CHARACTERISTICS AND PROPORTIONS REFERENCE DIAGRAMS

Red symbols denote internal characteristics (inclusions). Green or black symbols denote external characteristics (blemished). Diagram is an approximate representation of the diamond, and symbols shown indicate type, position, and approximate size of clarity characteristics. All clarity characteristics may not be shown. Details of finish are not shown.