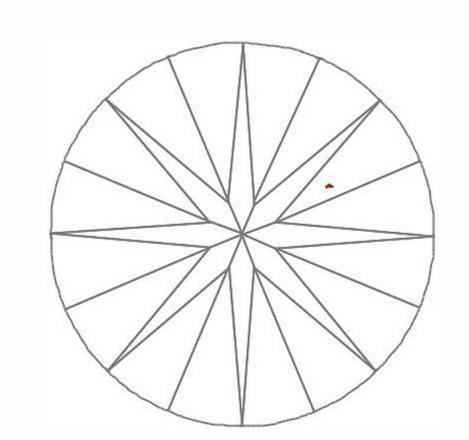

## LIGHT PERFORMANCE REFERENCE DIAGRAM

CLARITY CHARACTERISTICS AND PROPORTIONS REFERENCE DIAGRAMS

Red symbols denote internal characteristics (inclusions). Green or black symbols denote external characteristics (blemished). Diagram is an approximate representation of the diamond, and symbols shown indicate type, position, and approximate size of clarity characteristics. All clarity characteristics may not be shown. Details of finish are not shown.