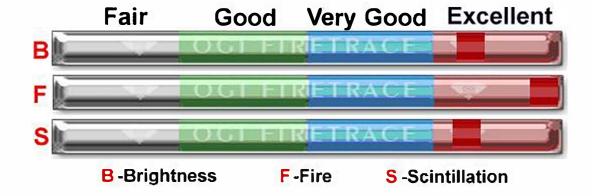

## **GRADING RESULTS**

Carat Weight 1.05 Carat

Color Grade J

Clarity Grade VS2

Cut Grade Excellent

## **ADDITIONAL GRADING INFORMATION**

| Polish          | Excellent |
|-----------------|-----------|
| Symmetry        | Excellent |
| Fluorescence    | None      |
| Inscription(s). | N/A       |
| Comments        | N/A       |